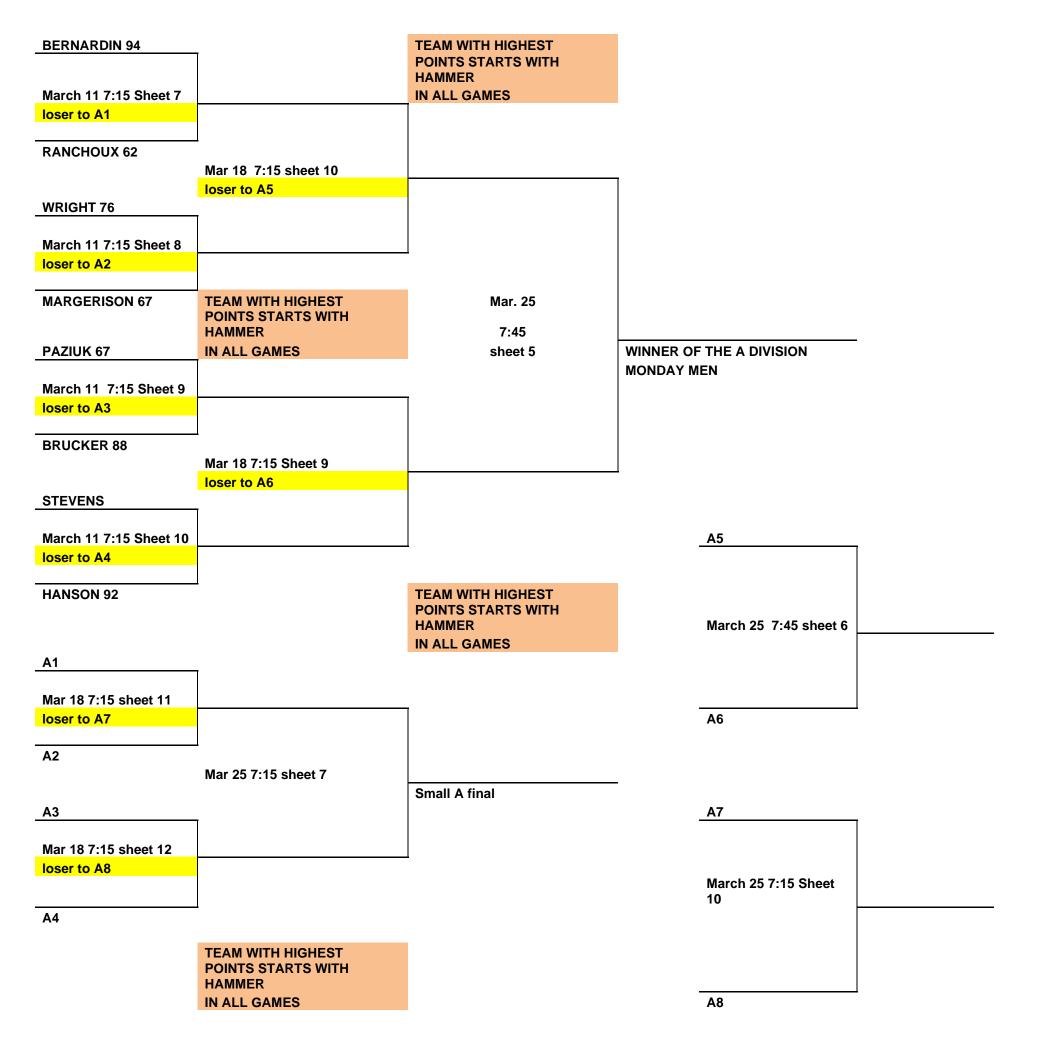

|               |          | loser game 1 |                | winner game 1 |        |
|---------------|----------|--------------|----------------|---------------|--------|
|               | Mar.25th | Mar.18th     | Mar. 11th      | Mar. 18th     | Mar.25 |
|               |          |              | GATTI 52       |               |        |
|               |          |              | vs 7:45 ice 5  |               |        |
|               |          | loser to C4  | RUSSELL 22     | loser to B4   |        |
|               |          | 7:15 ice 8   | UBCO 32.5      | 7:15 ice 7    |        |
|               |          |              | vs 7:45 ice 6  |               |        |
|               |          |              | TURGEON 38.5   |               | 7:15   |
|               |          |              |                |               | ice 9  |
|               |          |              | EDBOM 45.5     |               |        |
|               |          | to X1        | vs 7:45 ice 4  |               |        |
|               | 7:15     |              | HARE 31        | loser to B2   |        |
|               | ice 11   |              | MURPHY 22      | 7:45 ice 5    |        |
| nall b winner |          | to X2        | vs 7:15 ice 11 |               |        |
|               |          |              | STERLING 51    |               |        |
|               |          |              |                |               |        |
|               |          |              |                |               |        |
|               |          |              | YAMAMOTO 17    |               |        |
|               |          |              | vs 7:15 ice 12 |               |        |
|               |          | loser to C3  | RADCHENKO 17   | loser to B3   |        |
|               |          | 7:45 Ice 6   |                | 7:45 ice 4    |        |
|               |          | Х2           |                | X1            |        |
|               |          |              |                |               | 7:15   |
|               | C3       |              |                |               | ice 12 |
|               | 7:15     |              |                |               |        |
|               | ice 8    |              |                |               | B2     |
|               | C4       |              |                |               |        |
|               |          |              |                |               | B3     |
|               |          |              |                |               | 7:45   |
|               |          |              |                |               | ice 4  |
|               |          |              |                |               | B4     |
|               |          | loser game 1 |                | winner game 1 |        |
|               | Mar.25th | Mar.18th     | Mar. 11th      | Mar. 18th     | Mar.25 |
|               |          |              |                |               | mai.2J |